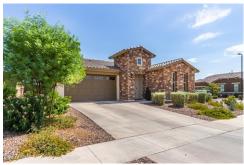

## 2837 W Minton St, Phoenix, AZ 85041

» Beds: 4 | Baths: 3 Full

» MLS #: 6795871

» Single Family | 2,261 ft<sup>2</sup> | Lot: 8,364 ft<sup>2</sup>

» More Info: 2837WMintonSt.IsForSale.com

Tamarach Gerbich (602) 510-7762 tamara.gerbich@gmail.com

## \$ 515,000

## Remarks

Welcome to the Gated community of Meridian Crossing! Pride of ownership shows in this well maintained Energy Star Smart Home on a large corner lot! This gorgeous 4 bedroom plus den, split floorplan has room for the whole family. The gourmet kitchen features 42" white cabinets, beautiful quartz countertops & SS appliances. Additional features include: neutral paint, large tile, upgraded lighting, ceiling fans, tankless water heater, soft water system, RO & security system. Enjoy the privacy of your backyard w-large covered patio, extended pavers, new artificial turf & Mountain View's surrounded by single level homes! Community also boasts a private children's play area & beautiful dog park. Close to shopping, restaurants, golfing, hiking, entertainment & downtown for an easy commute.