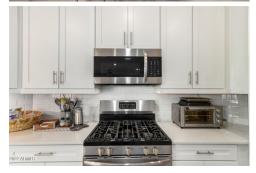

## Remarks

Welcome to the Gated community of Meridian Crossing! Pride of ownership shows in this well maintained Energy Star Smart Home on a large corner lot! This gorgeous 4 bedroom plus den, split floorplan has room for the whole family. The gourmet kitchen features 42" white cabinets, beautiful quartz countertops & SS appliances. Additional features include: neutral paint, large tile, upgraded lighting, ceiling fans, tankless water heater, soft water system, RO & security system. Enjoy the privacy of your backyard w-large covered patio, extended pavers, new artificial turf & Mountain View's surrounded by single level homes! Community also boasts a private children's play area & beautiful dog park. Close to shopping, restaurants, golfing, hiking, entertainment & downtown for an easy commute.