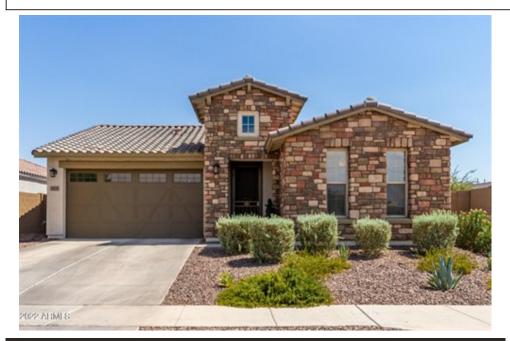

## 2837 W Minton St, Phoenix, AZ 85041

» Beds: 4 | Baths: 3 Full

» MLS #: 6795871

» Single Family | 2,261 ft<sup>2</sup> | Lot: 8,364 ft<sup>2</sup>

» More Info: 2837WMintonSt.IsForSale.com

Tamarach Gerbich (602) 510-7762 tamara.gerbich@gmail.com

## \$ 515,000

## Remarks

Welcome to the Gated community of Meridian Crossing! Pride of ownership shows in this well maintained Energy Star Smart Home on a large corner lot! This gorgeous 4 bedroom plus den, split floorplan has room for the whole family. The gourmet kitchen features 42" white cabinets, beautiful quartz countertops & SS appliances. Additional features include: neutral paint, large tile, upgraded lighting, ceiling fans, tankless water heater, soft water system, RO & security system. Enjoy the privacy of your backyard w-large covered patio, extended pavers, new artificial turf & Mountain View's surrounded by single level homes! Community also boasts a private children's play area & beautiful dog park. Close to shopping, restaurants, golfing, hiking, entertainment & downtown for an easy commute.