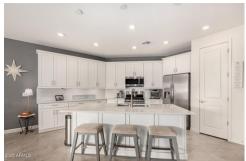

## Remarks

Welcome to the Gated community of Meridian Crossing! Pride of ownership shows in this well maintained Energy Star Smart Home on a large corner lot! This gorgeous 4 bedroom plus den, split floorplan has room for the whole family. The gourmet kitchen features 42" white cabinets, beautiful quartz countertops & SS appliances. Additional features include: neutral paint, large tile, upgraded lighting, ceiling fans, tankless water heater, soft water system, RO & security system. Enjoy the privacy of your backyard w-large covered patio, extended pavers, new artificial turf & Mountain View's surrounded by single level homes! Community also boasts a private children's play area & beautiful dog park. Close to shopping, restaurants, golfing, hiking, entertainment & downtown for an easy commute.